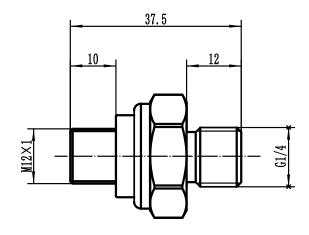

# Product dimensions

#### Technical Parameters

| Measuring medium           | water, gas, oil                    |         | Pressure range(bar)    | 10                          | 16 | 25 |
|----------------------------|------------------------------------|---------|------------------------|-----------------------------|----|----|
| Signal output              | 0.5~4.5VDC                         | 4~20mA  |                        |                             |    |    |
| Signal line specifications | 3 Wire                             | 2 Wire  |                        |                             |    |    |
| Supply voltage             | 5VDC                               | 9~30VDC |                        |                             |    |    |
| Precision                  | ±1%FS                              |         | Total error band       | ±3%FS                       |    |    |
| Operating temperature      | -40~+135°C                         |         | Storage temperature    | -40~+150°C                  |    |    |
| Overload pressure          | 200%FS                             |         | Breaking pressure      | 300%FS                      |    |    |
| Vibrate                    | 11g(50~2000Hz)                     |         | Supply current         | 10mA(maximum)               |    |    |
| Output response            | 3mS                                |         | Service life           | 5 million full-scale cycles |    |    |
| Pressure port              | G1/4,NPT1/4,M20x1.5,M12x1.5,NPT1/8 |         |                        |                             |    |    |
| Short circuit protection   | Have                               |         | Electrical connections | Packard connector           |    |    |
| Load Resistance            | 10KΩ(typical)                      |         | Protection level       | IP65                        |    |    |
| Overvoltage protection     | 16VDC(5V power supply)             |         | Material               | 304 stainless steel         |    |    |
| Reverse voltage            | -14VDC(5V power supply)            |         |                        |                             |    |    |