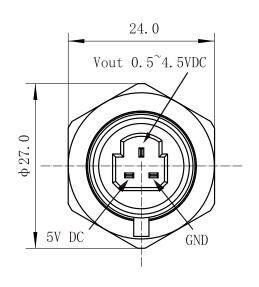

#### Technical Parameters

| Measuring medium           | water, gas, oil                    |         | Pressure range(bar)    | 10                          | 16 | 25 |
|----------------------------|------------------------------------|---------|------------------------|-----------------------------|----|----|
| Signal output              | 0.5~4.5VDC                         | 4~20mA  |                        |                             |    |    |
| Signal line specifications | 3 Wire                             | 2 Wire  |                        |                             |    |    |
| Supply voltage             | 5VDC                               | 9~30VDC |                        |                             |    |    |
| Precision                  | ±1%FS                              |         | Total error band       | ±3%FS                       |    |    |
| Operating temperature      | -40~+135°C                         |         | Storage temperature    | -40~+150°C                  |    |    |
| Overload pressure          | 200%FS                             |         | Breaking pressure      | 300%FS                      |    |    |
| Vibrate                    | 11g(50~2000Hz)                     |         | Supply current         | 10mA(maximum)               |    |    |
| Output response            | 3mS                                |         | Service life           | 5 million full-scale cycles |    |    |
| Pressure port              | G1/4,NPT1/4,M20x1.5,M12x1.5,NPT1/8 |         |                        |                             |    |    |
| Short circuit protection   | Have                               |         | Electrical connections | Packard connector           |    |    |
| Load Resistance            | 10KΩ(typical)                      |         | Protection level       | IP65                        |    |    |
| Overvoltage protection     | 16VDC(5V power supply)             |         | Material               | 304 stainless steel         |    |    |
| Reverse voltage            | -14VDC(5V power supply)            |         |                        |                             |    |    |