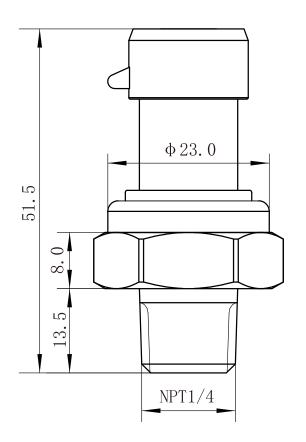

# Product dimensions

#### Technical Parameters

| Measuring medium           | water, gas, oil                    |         | Pressure range(bar)    | 10                          | 16 | 25 |
|----------------------------|------------------------------------|---------|------------------------|-----------------------------|----|----|
| Signal output              | 0.5~4.5VDC                         | 4~20mA  |                        |                             |    |    |
| Signal line specifications | 3 Wire                             | 2 Wire  |                        |                             |    |    |
| Supply voltage             | 5VDC                               | 9~30VDC |                        |                             |    |    |
| Precision                  | ±1%FS                              |         | Total error band       | ±3%FS                       |    |    |
| Operating temperature      | -40~+135°C                         |         | Storage temperature    | -40~+150°C                  |    |    |
| Overload pressure          | 200%FS                             |         | Breaking pressure      | 300%FS                      |    |    |
| Vibrate                    | 11g(50~2000Hz)                     |         | Supply current         | 10mA(maximum)               |    |    |
| Output response            | 3mS                                |         | Service life           | 5 million full-scale cycles |    |    |
| Pressure port              | G1/4,NPT1/4,M20x1.5,M12x1.5,NPT1/8 |         |                        |                             |    |    |
| Short circuit protection   | Have                               |         | Electrical connections | Packard connector           |    |    |
| Load Resistance            | 10KΩ(typical)                      |         | Protection level       | IP65                        |    |    |
| Overvoltage protection     | 16VDC(5V power supply)             |         | Material               | 304 stainless steel         |    |    |
| Reverse voltage            | -14VDC(5V power supply)            |         |                        |                             |    |    |